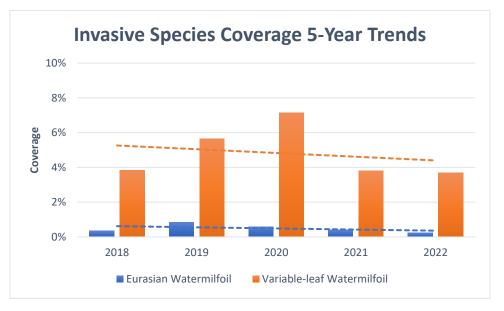

ilfoil coverage maintains a minimal presence and has begun to exhibit a slight downward trend over the past five years. It is likely management activities are successfully controlling the Eurasian watermilfoil population and suppressing any additional population growth. While variable-leaf watermilfoil is not considered an invasive species, it does contribute to nuisance conditions on Cedar Lake. Over the last five years, variable-leaf watermilfoil has exhibited a slight decrease in coverage, after two relatively high coverage years in 2019 and 2020. This suggests that recent management activities have been an effective means to suppress the growth of this species. During both 2021 and 2022, variable-leaf watermilfoil coverage decreased from previous highs to 3.8% and 3.7%, respectively.



Figure ES-1 – Invasive and Nuisance Species Coverage 5-year Trends.

Based on 2022 findings, K&A recommends the following management considerations for 2023:

- Continued management intervention is recommended for Eurasian watermilfoil. Eurasian watermilfoil coverages have trended downward over the last five years and coverage in 2022 was the lowest observed since 2018. Thus, current managmenet interventions appear to be effective at suppressing growth and reducing the cumulative coverage of EWM. Cedar Lake Improvement Board should explore the use of new chemical technologies as they become available to treat Eurasian watermilfoil residing in the northern trenches.
- Continued ProcelleCOR applications to treat Eurasian watermilfoil in the northern trenches of Cedar Lake North is recommen