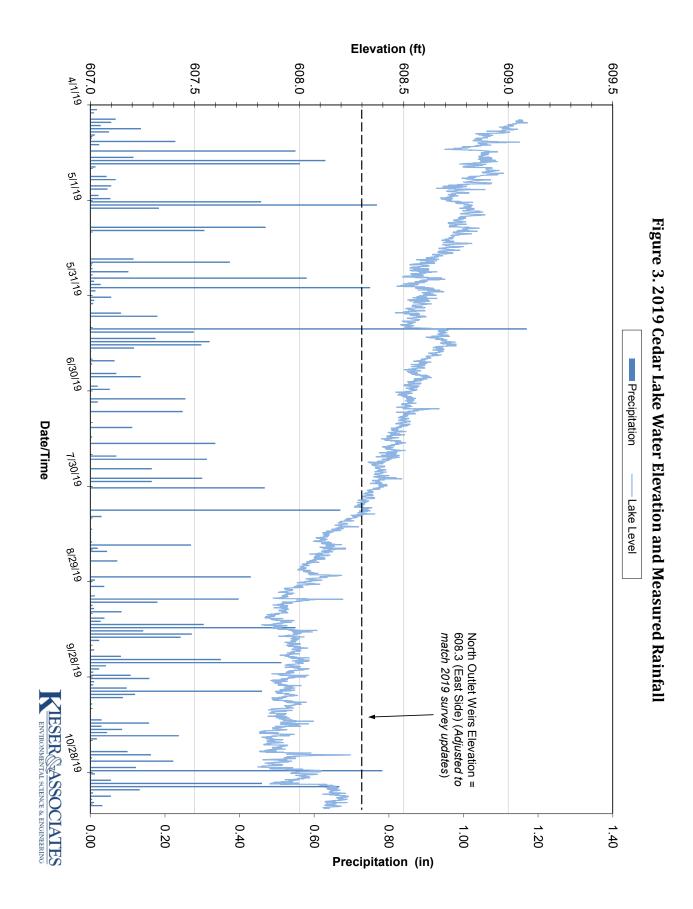

### **CONFERENCE CALL-IN INFORMATION:**

To join the conference call, participants should call 302-202-1110 & enter Conference Code: 639770