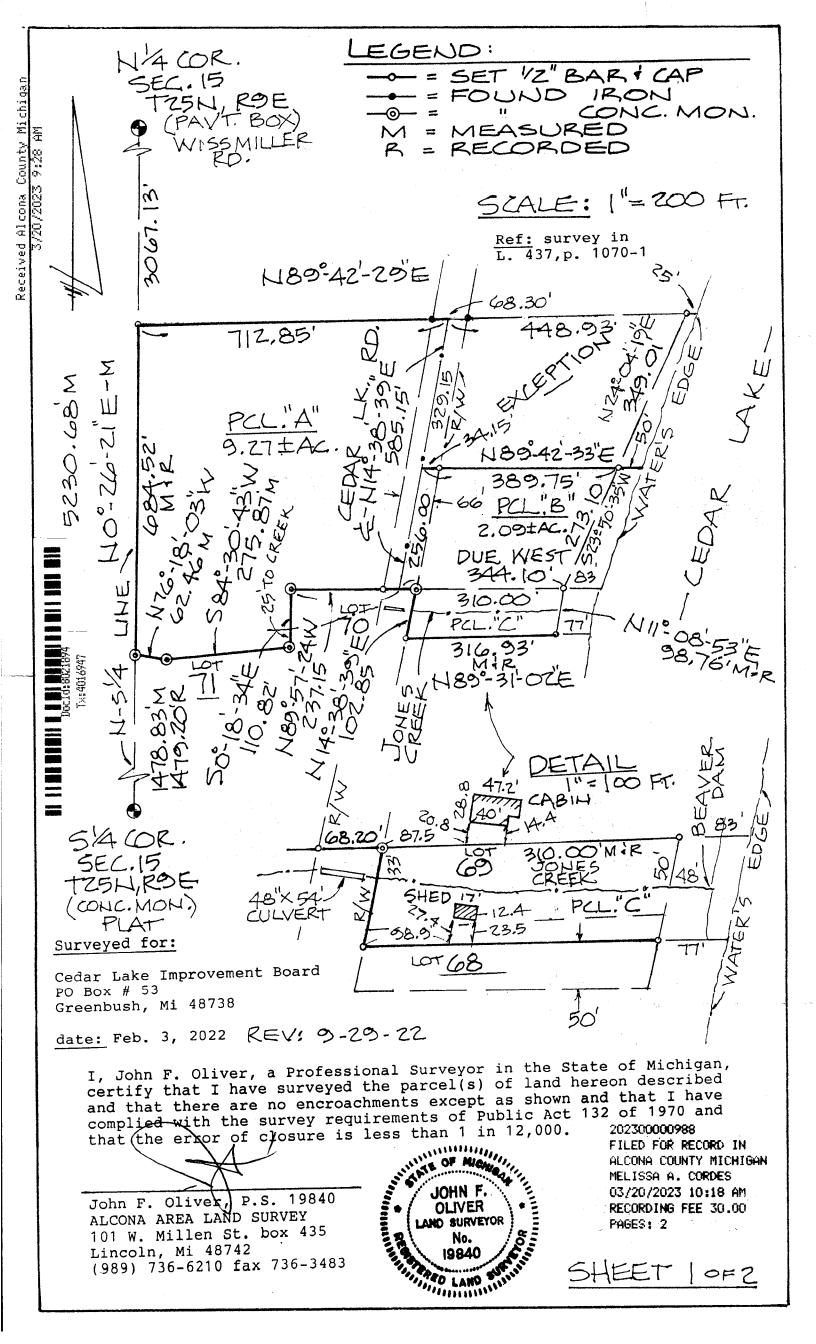

as chemical usage becomes more restricted.
- Continued LakeScan<sup>™</sup> vegetation monitoring twice a year (once during the spring-early summer and another during the late summer) to assess aquatic vegetation during the growing season is recommended. Information collected during these surveys allows lake managers to readily and consistently identify successful lake management activities, highlight potential issues requiring intervention, and gather critical information necessary to improve the lake's ecological and recreational conditions.

#### 03/20/2023 10:18 AM VALUED CUSTOMER

ч. .

> TRANSACTION # 4016947 DOCUMENT # 202300000988

### SURVEY

TOTAL: RECORDING FEE: 30.00 GASH: 30.00 REX

#### THANK YOU

MELISSA A. CORDES REGISTER OF DEEDS ALCONA COUNTY MICHIGAN

the second second



Descriptions of land surveyed:

Parcel "A": Commencing at the South 1/4 Corner of Section 15, T25N, R9E, Greenbush Township, Alcona County, Michigan; thence N 00°26'21"E along the North and South 1/4 line of said section, 1478.83 ft to the Point of Beginning; thence continuing N 00°26'21"E along said 1/4 line, 684.52 ft; thence N 89°42'29"E 712.85 ft; thence S 14°38'39"W along the centerline of Cedar Lake Road, 585.15 ft; thence along the North line of Lots 70 and 71 of the First Addition to McClatchey's Cedar Lake Estates Subdivision as recorded in Liber 1 of Plats, page 163 of Alcona County Records in thefollowing four(4) courses: N 89°57'24"W 237.15 ft, S 00°18'34"E 110.82 ft, S 84°30'43"W 275.87 ft and N 76°18'03"W 62.46 ft to the Point of Beginning. Said Parcel being a part of the E