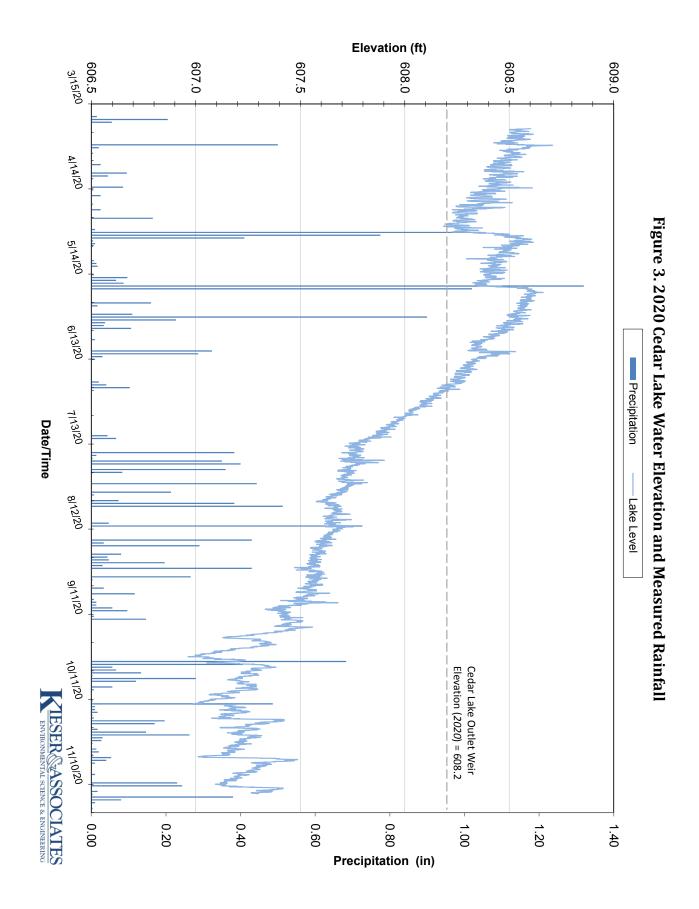

### **CONFERENCE CALL-IN INFORMATION:**

To join the conference call, participants should call 302-202-1110 & enter Conference Code: 639770