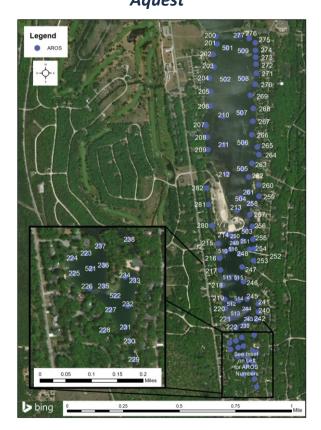

year (once during the late-spring or earlysummer and another during the late-summer) is recommended to assess aquatic vegetation during the growing season. Information collected during these surveys allows lake managers to readily and consistently identify successful lake management activities, highlight potential issues requiring intervention, and gather critical information necessary to improve the lake's ecological and recreational conditions.



A Summary of Findings from LakeScan™ Guided Surveys and Analysis of:

### **Cedar Lake South**

**losco County** 

2022 DATA AND ANALYSIS SUMMARY REPORT WITH MANAGEMENT RECOMMENDATIONS

February 27, 2023

Submitted by:

Mark S. Kieser, Senior Scientist Mike Foster, Environmental Engineer *Kieser & Associates, LLC* Doug Pullman, PhD *Aquest* 





### **Executive Summary**

Kieser & Associates, LLC (K&A) conducted vegetation monitoring on Cedar Lake South (losco County, MI) during the summer of 2022 using LakeScan<sup>™</sup> assessment methods with the support of Doug Pullman of Aquest. The purpose of these efforts was to assess aquatic vegetation during the summer recreational season in the context of nuisance conditions and management needs/outcomes. LakeScan<sup>™</sup> methods combine detailed field data collection with mapping capabilities and whole-lake analyses based on established scientific metrics to score various lake conditions. This approach allows lake managers to readily and consistently identify successful lake management activities, highlight potential issues requiring intervention, and gather critical planning