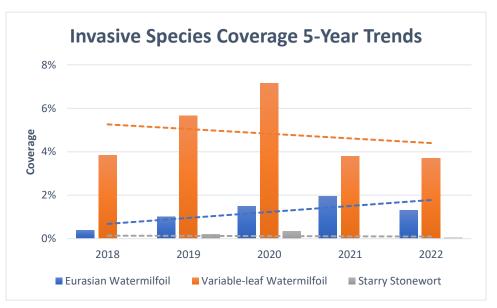

included Eurasian watermilfoil and starry stonewort. The latter AIS was not observed in 2021.

For this report, K&A also analyzed the past 5 years of LakeScan<sup>™</sup> data for invasive species coverage (Figure ES -1). Cedar Lake South's coverage of Eurasian watermilfoil has exhibited a slight increasing trend and starry stonewort has exhibited a slightly decreasing trend over the last five years. In 2022, starry stonewort was only observed during the late-season survey at low abundances. Despite the increasing trend of EWM, coverage in 2022 was the lowest observed since 2019. Variable-leaf (native) watermilfoil (*Myriophyllum heterophyllum*; VWM) coverage has decreased over the last five years, suggesting that management activities have suppressed growth for this particular species.



Figure ES-1 – Invasive and nuissance species coverage 5-year trends.

Based on 2022 findings, K&A recommends the following management considerations for 2023:

- **Continued Eurasian watermilfoil management is recommended**. The trend in percent coverage of Eurasian watermilfoil over the past 5-year has slightly increased, though current management activities still appear to be suppressing its growth.
- K&A suggests considering a combined mananagement approarch of physical and chemical management techniques to reach even lower populaions of Eurasian watermilfoil and other target species. Due to EGLE's restrictions on chemical usage within Cedar Lake, it may be beneficial to utilize diver assisted suction harvesting (DASH) to remove nuisance species. DASH management has shown positive res