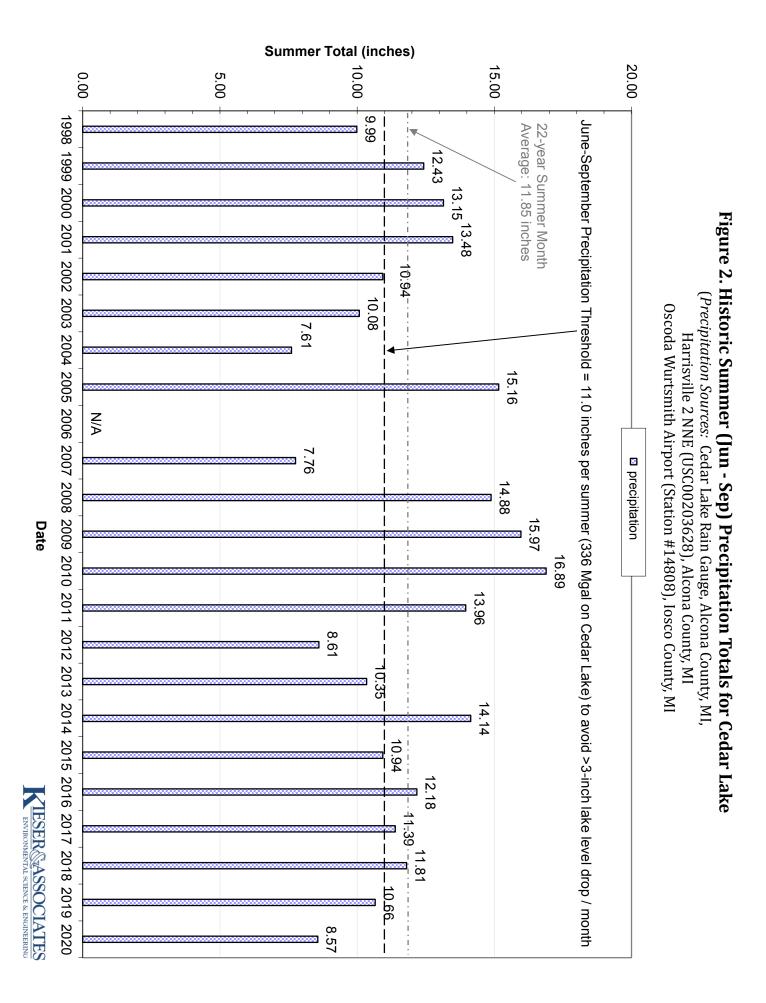

### **CONFERENCE CALL-IN INFORMATION:**

To join the conference call, participants should call 302-202-1110 & enter Conference Code: 639770