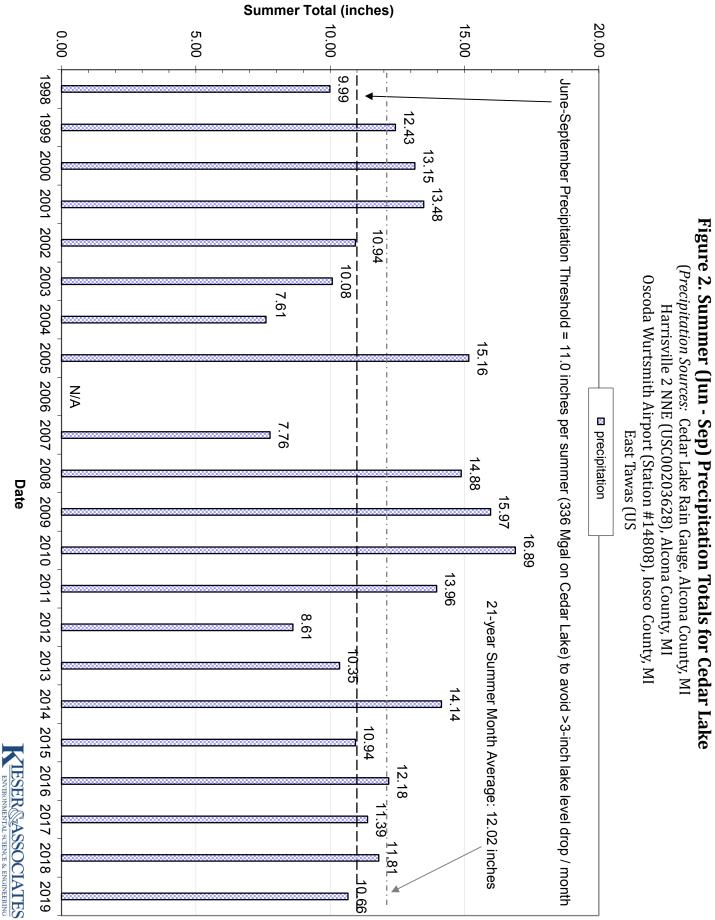

### **CONFERENCE CALL-IN INFORMATION:**

To join the conference call, participants should call 302-202-1110 & enter Conference Code: 639770