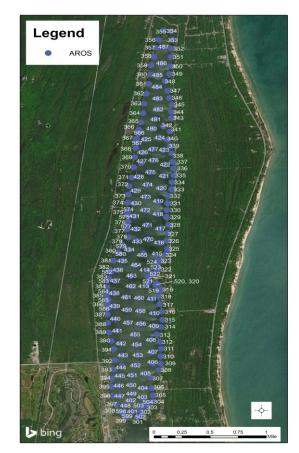

ts to increase watershed flows;
- 2) Further calibration of the Jones Ditch discharge equation with new piezometer data along with wetland topographic data to determine volume control options for surface and groundwater flow enhancements.
- 3) Redeployment of some ground water piezometers to the northeast gap to verify groundwater losses along the northeast shoreline.





KIESER JASSOCIATES ENVIRONMENTAL SCIENCE & ENGINEERING













Date





A Summary of Findings from LakeScan™ Guided Surveys and Analysis of:

### **Cedar Lake North**

### **losco County**

2022 DATA AND ANALYSIS SUMMARY REPORT WITH MANAGEMENT RECOMMENDATIONS

February 28, 2023

Submitted by:

Mark S. Kieser, Senior Scientist Mike Foster, Environmental Engineer *Kieser & Associates, LLC* Doug Pullman, PhD

Aquest





### **Executive Summary**

Kieser & Associates, LLC (K&A) conducted vegetation monitoring on Cedar Lake (Alcona and losco Counties, MI) during the summer of 2022 using LakeScan<sup>™</sup> assessment methods. The purpose of these efforts was to assess aquatic vegetation during the summer recreational season in the context of nuisance conditions and management needs/outcomes. LakeScan<sup>™</sup> methods combine detailed field data collection with mapping capabilities and whole-lake analyses based on established scientific metrics to score various lake conditions. This approach allows lake managers to readily and consistently identify successful lake management activities highlight potential issues requiring intervention, and gather critical planning information necessary for improving