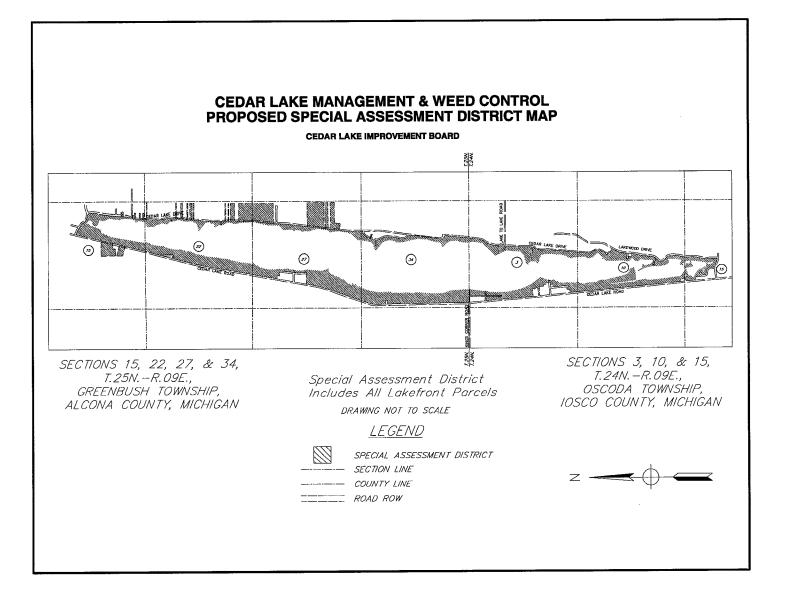

Exhibit B Notice of Public Hearing, Cedar Lake Management & Weed Control Special Assessment District will list all parcels contained in this assessment district. The district consists of only lake front property/parcels.

5. That the Board hereby tentatively designates a special assessment district known as the Cedar Lake Management & Weed Control Special Assessment District, consisting of certain parcels of property described as set forth in the Notice of Public Hearing attached hereto as <u>Exhibit B</u>, which descriptions are incorporated herein by reference for the special assessment district, and against which parcels all or a portion of the costs of said Public Improvements shall be assessed.

#### CEDAR LAKE MANAGEMENT & WEED CONTROL SPECIAL ASSESSMENT DISTRICT

NOTICE IS HEREBY GIVEN that the Cedar Lake Improvement Board on its own initiative, intends to proceed pursuant to MCL 324.30901 *et seq*, as amended (the "Act"), to make certain public improvements consisting of the control and partial eradication of aquatic plants and weeds within Cedar Lake by means of chemical treatment, biological agents, and/or mechanical harvesting, as well as undertake lake management activities and lake studies and reports (collectively, the "Public Improvements"). The Board has tentatively determined that some or all of the costs of the Public Improvements shall be specially assessed against each of the following described lots and parcels of land (all of which have lake frontage on Cedar Lake), which are benefitted by the Public Improvements and which together comprise the proposed Cedar Lake Management & Weed Control Special Assessment District, and which parcels and lots are as follows: